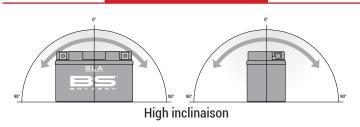

ology (Absorbed acid)
- VRLA battery type
- Activated and pre-charged batteries
- Homologated by OEM

#### **FEATURES**

- AGM construction (Absorbed Glass Material)
- VRLA battery (Valve Regulated Lead Acid)
- Factory activated
- · Environmentally friendly, spillproof design
- Multi-positional fitment
- · Absolutely Maintenance free
- Sealed, no gas emission through venting hole (under normal operation)
- · Ready & Easy to use
- · No acid handling Very safe
- · Increased power & Extended life
- Extreme vibration resistance

#### **DIMENSIONS**

Length (A):
Width (B):
Container height:
Total height (C):

150±2mm (5.91 in) 65±2mm (2.56 in) 92±2mm (3.62 in) 92±2mm (3.62 in)



#### TERMINALS

#### UPGRADE FOR

#### WEIGHT

Battery (with acid):

Approx 2.42kg (5.34 lbs)

#### MOUNTING ANGLE