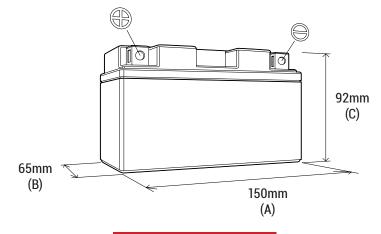

#### **DIMENSIONS**

Length (A):
Width (B):
Container height:
Total height (C):

150±2mm (5.91 in) 65±2mm (2.56 in) 92±2mm (3.62 in) 92±2mm (3.62 in)