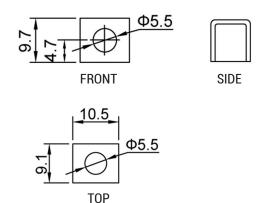

ogy (Absorbed acid)
- VRLA battery type
- Activated and pre-charged batteries
- Homologated by OEM

#### **FEATURES**

- AGM construction (Absorbed Glass Material)
- VRLA battery (Valve Regulated Lead Acid)
- Factory activated
- · Environmentally friendly, spillproof design
- Multi-positional fitment
- · Absolutely Maintenance free
- Sealed, no gas emission through venting hole (under normal operation)
- · Ready & Easy to use
- · No acid handling Very safe
- · Increased power & Extended life
- Extreme vibration resistance

#### **DIMENSIONS**

Length (A):
Width (B):
Container height:
Total height (C):

150±2mm (5.91 in) 65±2mm (2.56 in) 92±2mm (3.62 in) 92±2mm (3.62 in)



#### TERMINALS

#### UPGRADE FOR

#### WEIGHT

Battery (with acid):

Approx 2.42kg (5.34 lbs)

#### MOUNTING ANGLE