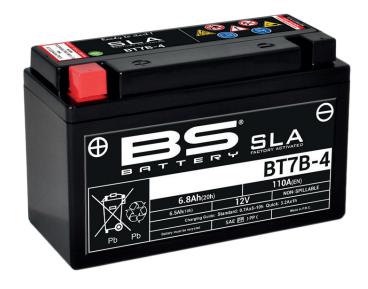

# REF BT7B-4

#### **DIMENSIONS**

Length (A):
Width (B):
Container height:
Total height (C):

150±2mm (5.91 in) 65±2mm (2.56 in) 92±2mm (3.62 in) 92±2mm (3.62 in)

#### WEIGHT

Battery (with acid):

Approx 2.42kg (5.34 lbs)