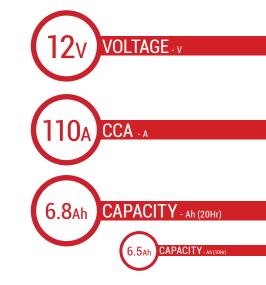

# REF BT7B-4

#### **DIMENSIONS**

Length (A):
Width (B):
Container height:
Total height (C):

150±2mm (5.91 in) 65±2mm (2.56 in) 92±2mm (3.62 in) 92±2mm (3.62 in)